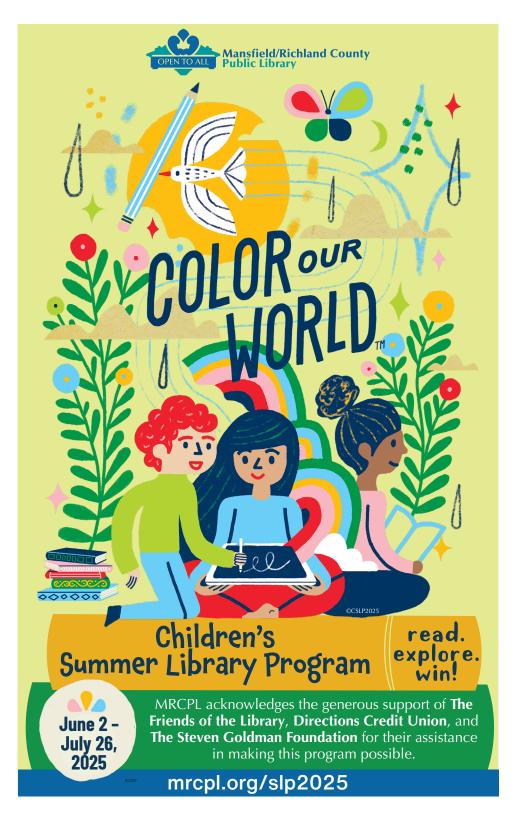

# How it works!

1. Sign up anytime between June 2 – July 26. Get your Bingo sheets or Early Literacy sheets, and have fun filling

them out!

2. Return a completed sheet, get a prize, and stamp your reading log. Each sheet will be entered into the **Grand Prize Drawing**.

3. When you have turned in five completed sheets, you can pick a free book (available starting June 16). Each additional sheet you complete (up to 8) will get you one extra entry for the **Grand Prize Drawing**.

Grand Prize Drawings will be at each location the week of July 28!