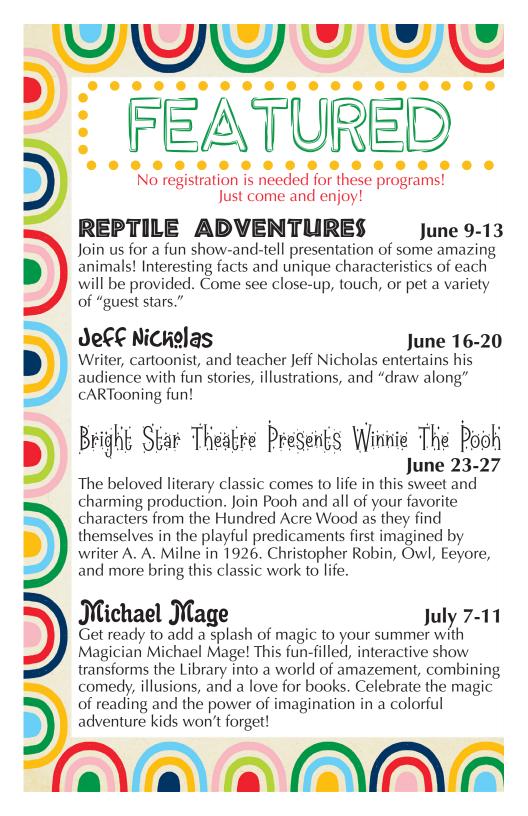

#### **Rufus the Dufus**

Sat. June 7, 1:30 PM

Planktown Market, 1912 Free Rd., Shiloh

Join us at Planktown Market for the zany comedy and juggling exploits of Rufus the Dufus. Rufus will perform outside, weather permitting, or indoors in case of inclement weather. All are welcome to enjoy the show, check out items from the Bookmobile, and turn in entries for the Summer Library Program.

#### Jeff Wawrzaszek

Tue. July 22, 5 PM

South Park, 100 Brinkerhoff Ave., Mansfield

Join us at our monthly Bookmobile stop at South Park for some magic and comedy fun! Jeff will perform at the pavilion. Stop by and enjoy the show, check out the Bookmobile, and turn in entries for the Summer Library Program.

#### **Rufus the Dufus**

Sat. June 7, 1:30 PM Planktown Market, 1912 Free Rd., Shiloh

#### Jeff Wawrzaszek

Tue. July 22, 5 PM South Park, 100 Brinkerhoff Ave., Mansfield

Find out more about these fun performances on the Featured Performers page of this booklet.